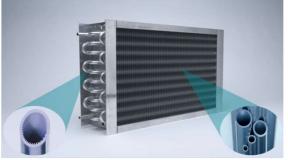

# HVAC&R

Solar thermal

Other industries

# HVAC&R

### Welded tubes Used as headers, condensers,

evaporators (cladded tubes)

# Multi-port extrusions (MPE)

Used for condensers, evaporators, and can be supplied with HYBRAZ™/® coating for direct CAB brazing

Internally enhanced tubes (straight and helical) Used for condensers, evaporators

**Precision drawn tubes (PDT)** Used for condensers, evaporators and

+ Line sets