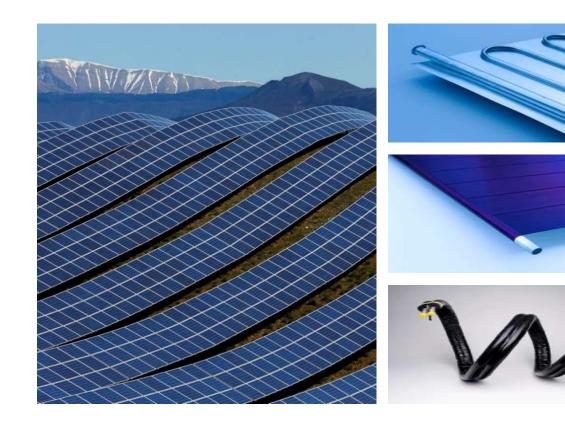

# **Solar thermal**

**Inner grooved tubes** Used for harp and meander absorbers

Multi-port extrusions (MPE) Used for MPE solar absorbers

**Precision drawn tubes (PDT)** Used for connecting lines, heat transfer tubes. Can be punched to be used as manifolds

# HVAC&R

Solar thermal

Other industries