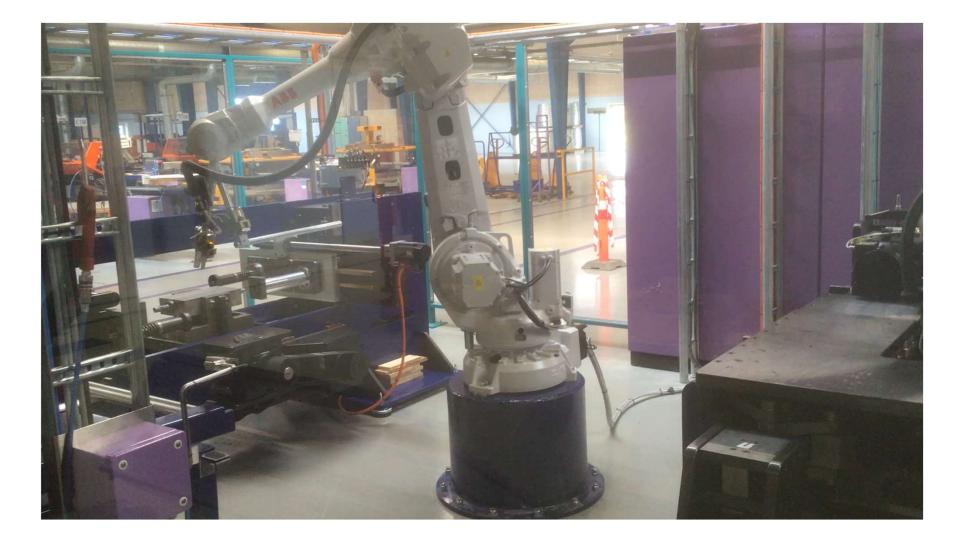

# Substitution as a leaver for growth

Function: Force reduction solenoid valve block.