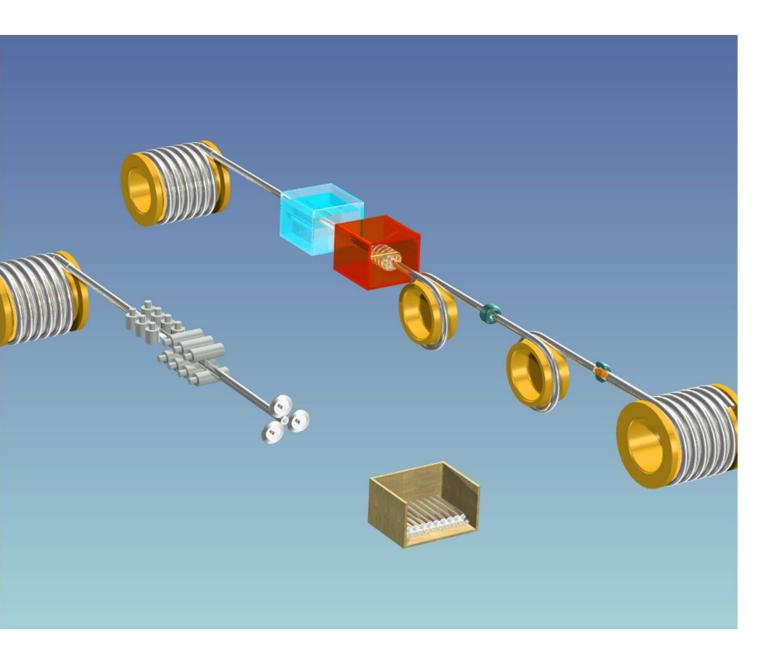

# Substitution as a leaver for growth

Function: Force reduction solenoid valve block.