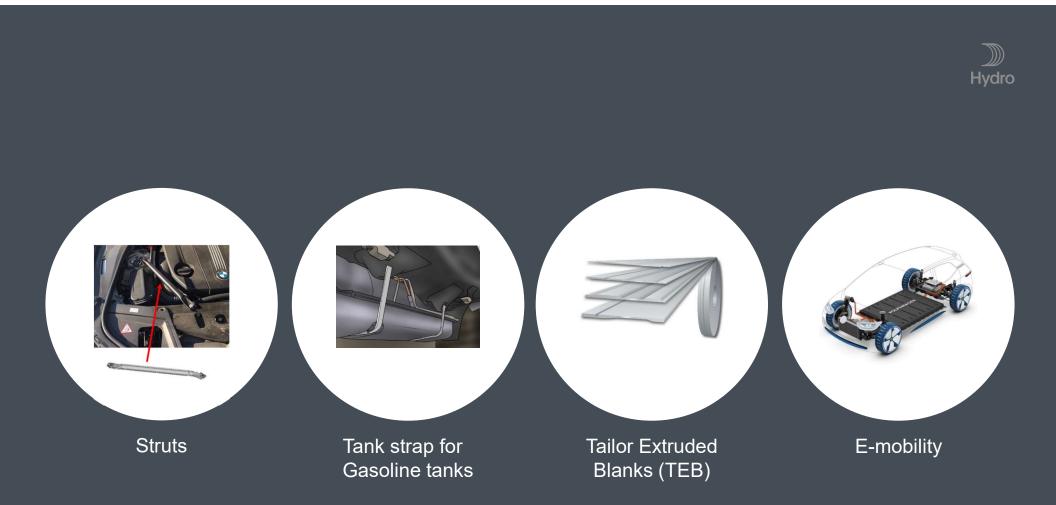

HVAC&R









### Welded tubes Used as headers, condensers,

evaporators (cladded tubes)

# Multi-port extrusions (MPE)

Used for condensers, evaporators, and can be supplied with HYBRAZ™/® coating for direct CAB brazing

Internally enhanced tubes (straight and helical) Used for condensers, evaporators

**Precision drawn tubes (PDT)** Used for condensers, evaporators and

+ Line sets



# **Solar thermal**





**Inner grooved tubes** Used for harp and meander absorbers

Multi-port extrusions (MPE) Used for MPE solar absorbers

**Precision drawn tubes (PDT)** Used for connecting lines, heat transfer tubes. Can be punched to be used as manifolds

# **Other industries**

## Heavy Vehicles/Off-road

gardening equipment



62

Hydro

# **Automotive**

)))) Hydro



# **HVAC**

)))) Hydro









# **Struts**

# Project overview















)))) Hydro













Tank strap for gasolinetanks





# **Tailored Extruded Blanks**







# Concept Phase

**Door Beam** 

Material: 2mm Plade (5000 alloy)



0,06

0,05







# **Battery Cable - Flat**

Project







# Solid aluminium Cable for important big customer in collaboration with PT-NA









We are aluminium