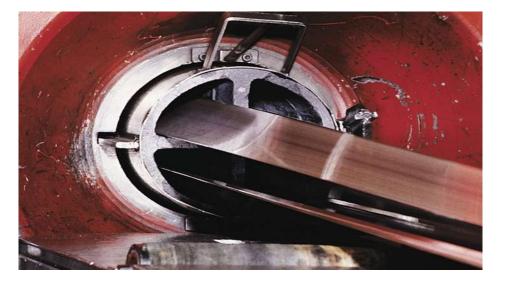

#### Now meet Hydro Extrusion Denmark

Established in 1975

28.000 tones delivered 25.000 tones produced

27

### **Extrusion presses in Denmark**

- P16 (1,600 tonnes, 7 inch)
- P22 (2,400 tonnes, 8 inch)