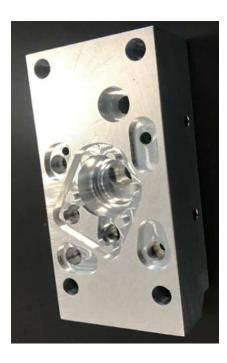

# Substitution as a leaver for growth

Function: Force reduction solenoid valve block.