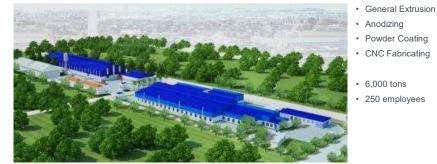

### PDT cutting and FC facilities

Bredebro, Denmark

• 6,000 tons • 60 employees

- HYCOT<sup>™</sup> coated tubes
- HYBRAZ<sup>™</sup> coated MPE
- 10,000 tons
- 70 employees

Løgumkloster, Denmark