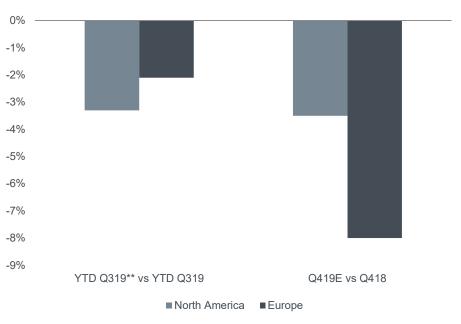

#### Extrusions – estimated market growth 2019 vs 2018 (%)

Extrusions – estimated market growth 2019 vs 2018 (%)

Source: CRU / Hydro analysis

\* Industrial includes consumer durables, electrical and machinery

\*\* Q319 numbers for North America are based on July and August estimates as September numbers have not yet been published

Europe excluding Russia/Turkey