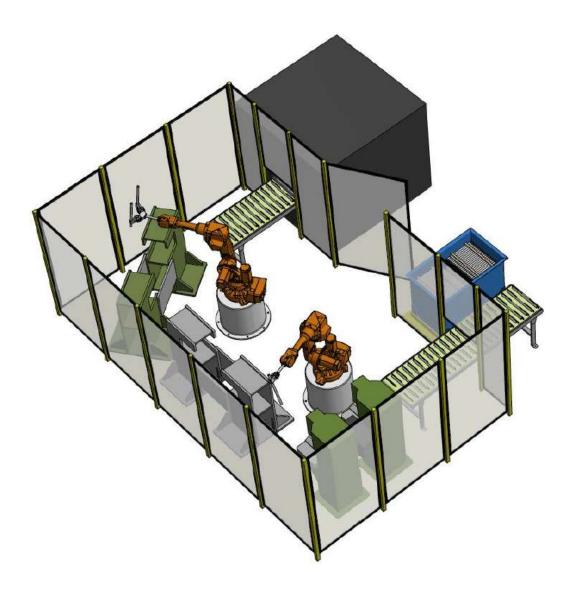

# Substitution as a leaver for growth

Function: Force reduction solenoid valve block.