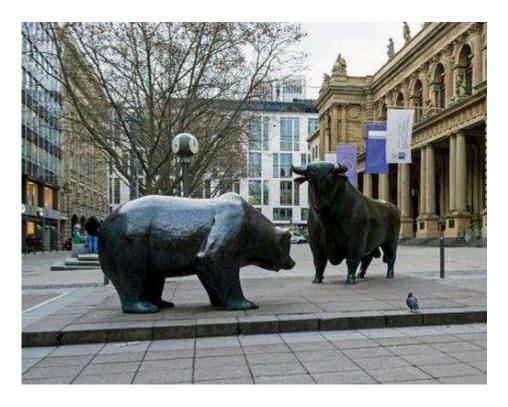

# From Bull to Bear

- CASH Improvement (Net Operating Capital)
- Organizational restructuring
- Cost cutting