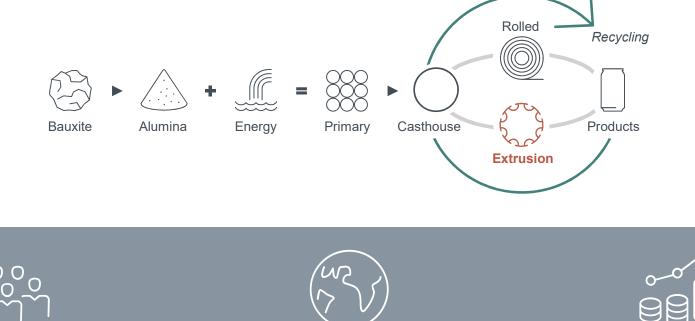

### Remelting

Supporting a circular economy and flexibility for customers of Extruded Solutions

### 8 W2W Recycling Plants

- 380K tonnes capacity
- 6"-16" extrusion ingot diameters
- 6000 series alloys + some 7000 & 3000
- Scrap sourcing coordinated with Primary
- Take back systems with Extrusion customers
- Opex collaboration with Primary Metals

W2W: wall to wall

### **Extrusion**

Excellence in aluminium profiles

### **60 Extrusion presses**

- 660K tons capacity
- 6"-16" diameters
- Primarily 6000 series alloys
- Big profiles, small profiles
- Tight tolerances, unique mechanical properties and high precision

Capacity from Pinto and Chisineu Cris not included

#### **Profiles are the core of our business**

Experience from hundreds of thousands of designs

From 6" Mini Extrusions in La Selva & Offenburg To 16" Large & Wide Extrusions in Lichtervelde & Harderwijk Hydro

### **Fabrication**

Value over Volume

# Extensive value-added services

- Punching
- Drilling
- Cutting
- Friction Stir Welding
- Bending
- Deburring

- Milling
- Assembly
- CNC Machining
- Welding
- Joining
- Kitting

#### **Surface Excellence**

## We are strong supplier in surface treatment

- Largest installed anodizing capacity in Europe
- 14 anodizing lines in Europe
- 8 Painting lines in Europe
- One of the biggest powder coating consumer