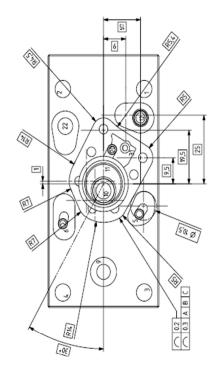

# Substitution as a leaver for growth

Function: Force reduction solenoid valve block.