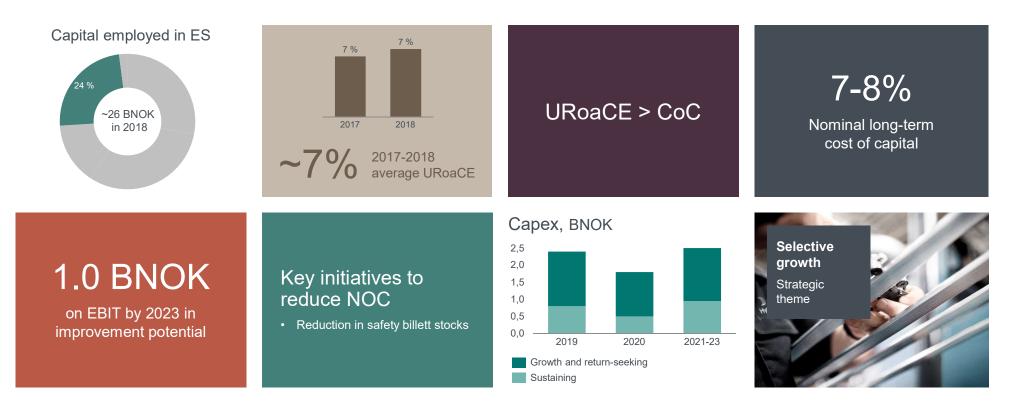

#### **Capital return dashboard for Extruded Solutions**

Returns in line with the cost of capital reflecting leading market positions and value-over-volume strategy