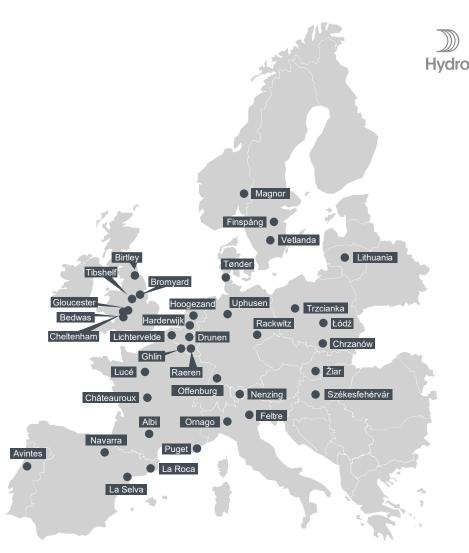

#### Hydro is engaged in the entire aluminium value chain

35.000 people

150 locations 40 countries

#### **One Extrusion Europe**

Sales: 2.4 BEUR

586 Ktons of profiles

Locations sold/restructured: Pinto, Santa Oliva, Redditch, Rotherham, Chisineu Cris (2020)

#### Hydro Extrusion Europe – Success through differentiation

- Close to the customers with regional presence
- Strong Key Account management across boarders
- One-Stop-Shopping enabled by large variety of presses and Value Added activities
- Many possibilities for fabrication and surface treatment inhouse and with strategic external partners
- High precision fabrication
- First class customer service