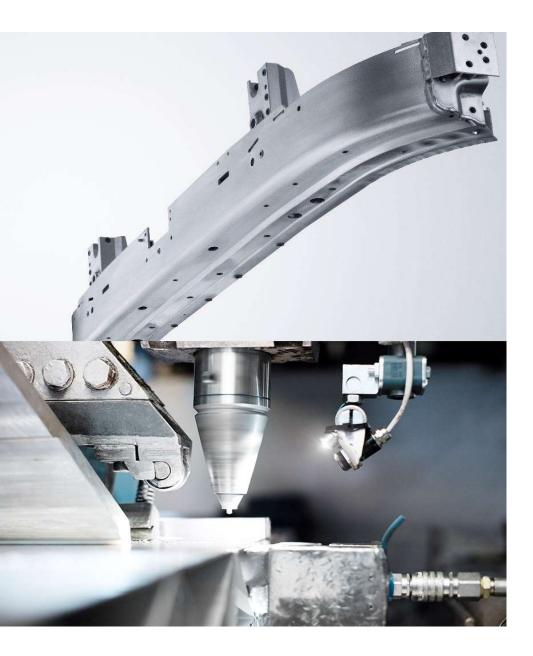

# **Tailored Extruded Blanks**

# Concept Phase

**Door Beam** 

Material: 2mm Plade (5000 alloy)

0,06

0,05