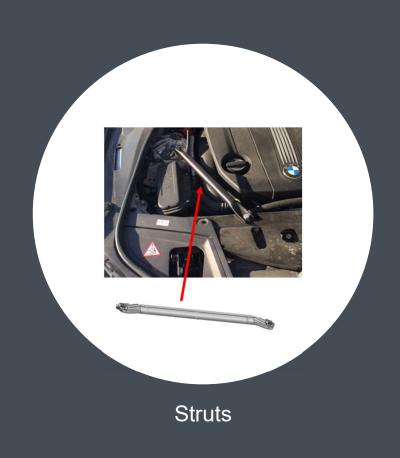

&R









### Welded tubes Used as headers, condensers,

evaporators (cladded tubes)

# Multi-port extrusions (MPE)

Used for condensers, evaporators, and can be supplied with HYBRAZ™/® coating for direct CAB brazing

Internally enhanced tubes (straight and helical) Used for condensers, evaporators

**Precision drawn tubes (PDT)** Used for condensers, evaporators and

+ Line sets



# **Solar thermal**





**Inner grooved tubes** Used for harp and meander absorbers

Multi-port extrusions (MPE) Used for MPE solar absorbers

**Precision drawn tubes (PDT)** Used for connecting lines, heat transfer tubes. Can be punched to be used as manifolds

# **Other industries**

## Heavy Vehicles/Off-road

gardening equipment



62

Hydro

# **Automotive**

)))) Hydro



# **HVAC**

)))) Hydro









# **Struts**

# Project overview















)))) Hydro













Tank strap for gasolinetanks





# **Tailored Extruded Blanks**







# Concept Phase

**Door Beam** 

Material: 2mm Plade (5000 alloy)



0,06

0,05







# **Battery Cable - Flat**

Project







# Solid aluminium Cable for important big customer in collaboration with PT-NA









We are aluminium