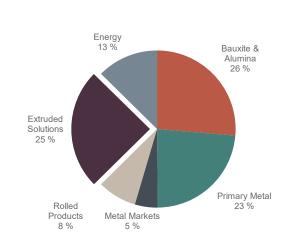

#### **Extrusion Europe serves a broad range of markets**

Based on 2018 volumes