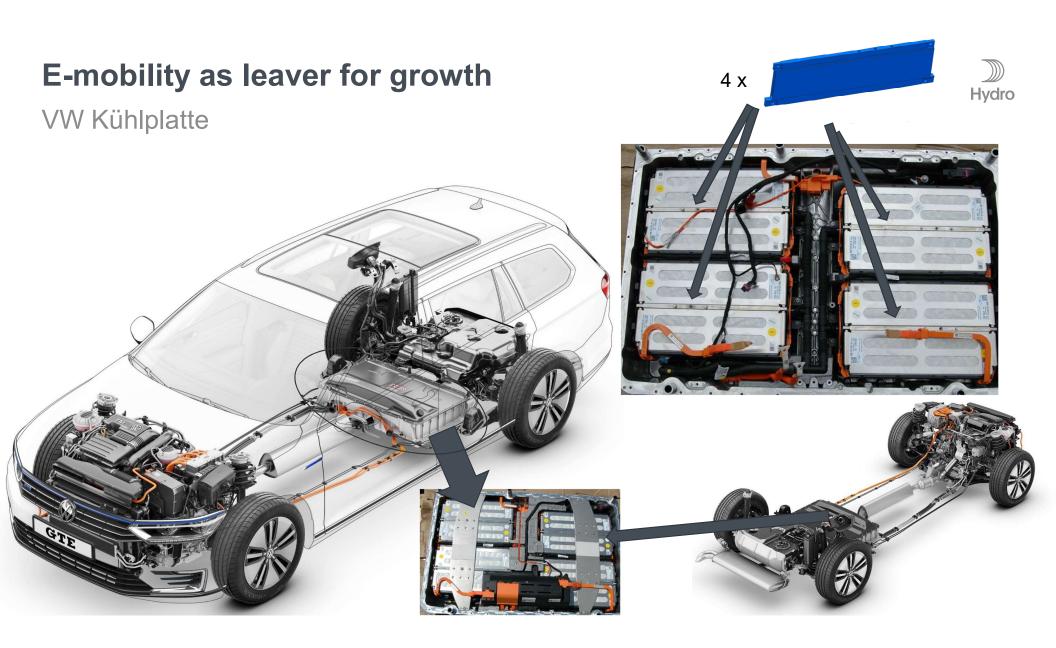

# E-mobility as leaver for growth

Source: Ducker and European Aluminium Extrusion content as net value