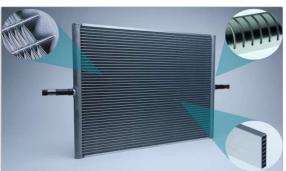

industries





# **Automotive**





Precision drawn tubes (PDT)

For heaters, radiators, condensers, evaporators, coolant lines, oil coolant lines



Aluminium cables



Forging stock (FOBS<sup>™/®</sup>)

For extruded cold-drawn coiled rod for automotive components, such as screws and nuts



Welded tubes

For structural components, radiators, heaters, charge air coolers, manifolds



Fuel cooler



Internal HX



Welded tubes with inner fins For oil coolers



Multi-port extrusions (MPE)

For condensers, evaporators, oil coolers, charge air coolers, radiators and heaters – and can be supplied with HYBRAZ<sup>™/®</sup> coating for direct CAB brazing



HYCOT™/® coated tubes

For fuel lines, air-conditioning lines, power steering lines, coolant lines, oil cooling lines



# HVAC&R









### Welded tubes Used as headers, condensers,

evaporators (cladded tubes)

# Multi-port extrusions (MPE)

Used for condensers, evaporators, and can be supplied with HYBRAZ™/® coating for direct CAB brazing

Internally enhanced tubes (straight and helical) Used for condensers, evaporators

**Precision drawn tubes (PDT)** Used for condensers, evaporators and

+ Line sets



# **Solar thermal**





**Inner grooved tubes** Used for harp and meander absorbers

Multi-port extrusions (MPE) Used for MPE solar absorbers

**Precision drawn tubes (PDT)** Used for connecting lines, heat transfer tubes. Can be punched to be used as manifolds

# **Other industries**

## Heavy Vehicles/Off-road

gardening equipment



62

Hydro

# **Automotive**

)))) Hydro



# **HVAC**

)))) Hydro









# **St