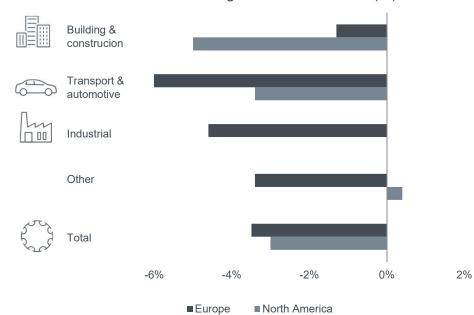

#### **Negative extrusions demand in Europe and North America**

Driven by weak macroeconomic development

#### Extrusions – estimated market growth 2019 vs 2018 (%)

Extrusions – estimated market growth 2019 vs 2018 (%)

Source: CRU / Hydro analysis

\* Industrial includes consumer durables, electrical and machinery

\*\* Q319 numbers for North America are based on July and August estimates as September numbers have not yet been published

Europe excluding Russia/Turkey