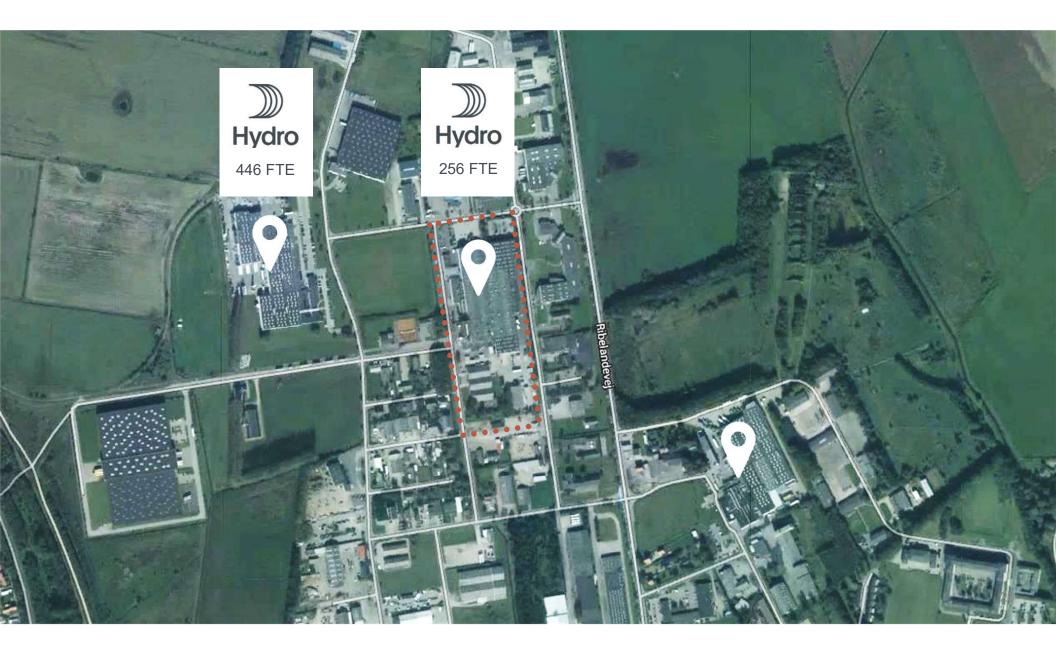

### Precision Tubing Tønder a.s HQ

Mother company founded in 1990 Total 400 employees (260 local)

- Hydro
- Precision drawn tubes
- Extruded MPE tubes
- Extruded coolers
- HYCOTTM coated tubes
- HyLife™ products
- 3 presses & drawing facilities
- 30,000 tons

### **MPE** cutting facilities

Bedsted, Denmark

- 14,000 tons • 90 employees

### PDT cutting and FC facilities

Bredebro, Denmark

• 6,000 tons • 60 employees

- HYCOT<sup>™</sup> coated tubes
- HYBRAZ<sup>™</sup> coated MPE
- 10,000 tons
- 70 employees

Løgumkloster, Denmark