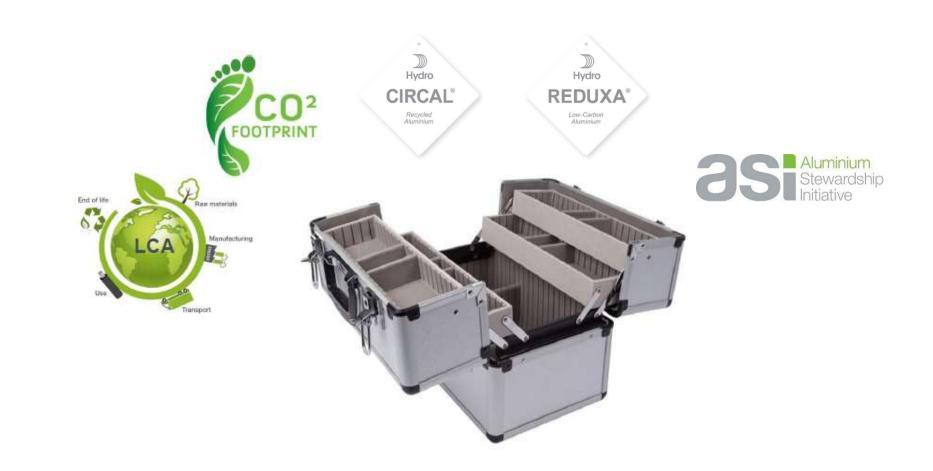

#### **CIRCAL** is being chosen by builders and architects

More than 40 large buildings are now being built using Hydro CIRCAL for the facade, at the request of the final users