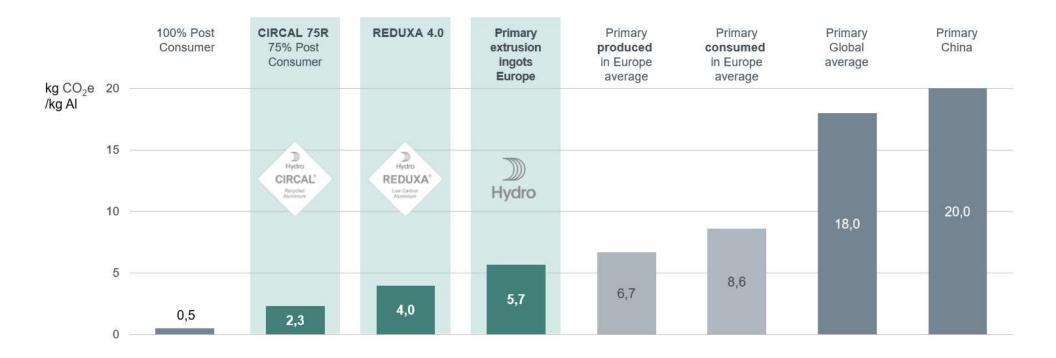

s
- Luggage compartments
- Scuffs
- Corner Posts
- Curtain Sider
- Marine & Offshore
  Applications

#### **Extrusion Europe serves a broad range of markets**





Based on 2018 volumes



# Extrusion Denmark

December 5, 2019



#### Now meet Hydro Extrusion Denmark





Established in 1975



28.000 tones delivered 25.000 tones produced



27

#### **Our history**





### **Extrusion presses in Denmark**







- P16 (1,600 tonnes, 7 inch)
- P22 (2,400 tonnes, 8 inch)

#### The extrusion process

#### It is all about temperature



**Hydro** 

### The extrusion process









#### **Extrusion Denmark markets**

)))) Hydro



Based on 2018 volumes

#### **Main customers**





#### Sustainability as leaver for further growth





#### Sustainability as leaver for further growth cont.







# Sustainability toolbox





# More on Hydro Circal 75R





# More on Hydro Reduxa 4,0





8000 kg CO2 equivalent

# E-mobility as leaver for growth





Source: Ducker and European Aluminium Extrusion content as net value



# Substitution as a leaver for growth









Function: Force reduction solenoid valve block.

# From Bull to Bear



- CASH Improvement (Net Operating Capital)
- Organizational restructuring
- Cost cutting



# **Values and People**





Care. Courage. Collaboration. These are the values we build on.





# Hydro Precision Tubing Tønder

Tommy Seeberg, MD Precision Tubing Tønder December 5, 2019

# Meeting customer needs – Globally and locally







47

# **Precision Tubing business unit**



### **TØNDER**:



# With With more than 177 markets share produ