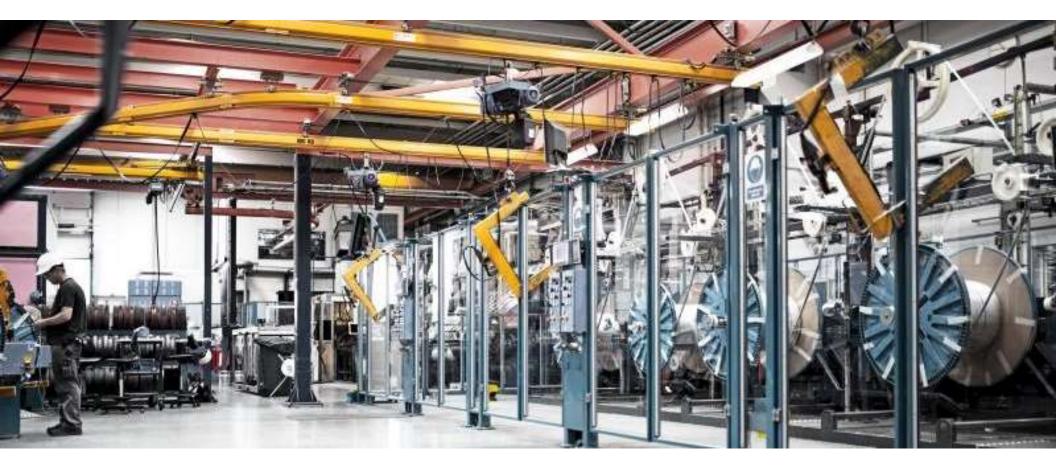

### **MPE** cutting facilities

Bedsted, Denmark

- 14,000 tons • 90 employees

### PDT cutting and FC facilities

Bredebro, Denmark

• 6,000 tons • 60 employees

- HYCOT<sup>™</sup> coated tubes
- HYBRAZ<sup>™</sup> coated MPE
- 10,000 tons
- 70 employees

Løgumkloster, Denmark