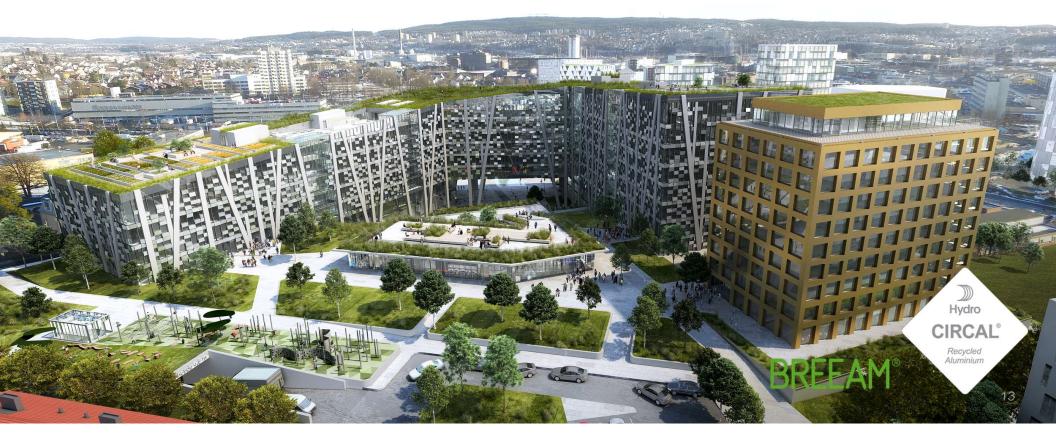

#### **CIRCAL** is being chosen by builders and architects

More than 40 large buildings are now being built using Hydro CIRCAL for the facade, at the request of the final users