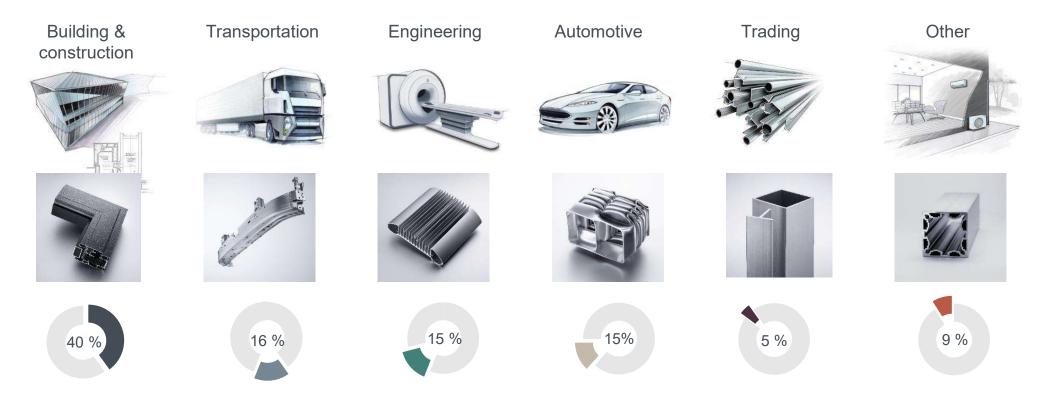

#### **Extrusion Europe serves a broad range of markets**

Based on 2018 volumes

#### **Extrusion Denmark markets**

)))) Hydro

Based on 2018 volumes