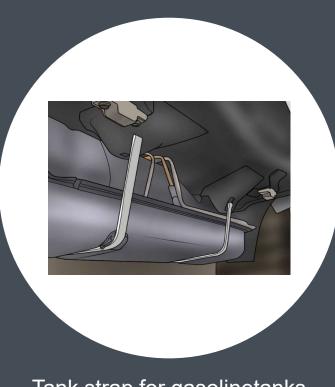

cladded tubes)

# Multi-port extrusions (MPE)

Used for condensers, evaporators, and can be supplied with HYBRAZ™/® coating for direct CAB brazing

Internally enhanced tubes (straight and helical) Used for condensers, evaporators

**Precision drawn tubes (PDT)** Used for condensers, evaporators and

+ Line sets



# **Solar thermal**





**Inner grooved tubes** Used for harp and meander absorbers

Multi-port extrusions (MPE) Used for MPE solar absorbers

**Precision drawn tubes (PDT)** Used for connecting lines, heat transfer tubes. Can be punched to be used as manifolds

# **Other industries**

## Heavy Vehicles/Off-road

gardening equipment



62

Hydro

# **Automotive**

)))) Hydro



# **HVAC**

)))) Hydro









# **Struts**

# Project overview















)))) Hydro













Tank strap for gasolinetanks





# **Tailored Extruded Blanks**







# Concept Phase

**Door Beam** 

Material: 2mm Plade (5000 alloy)



0,06

0,05







# **Battery Cable - Flat**

Project







# Solid aluminium Cable for important big customer in collaboration with PT-NA









We are aluminium