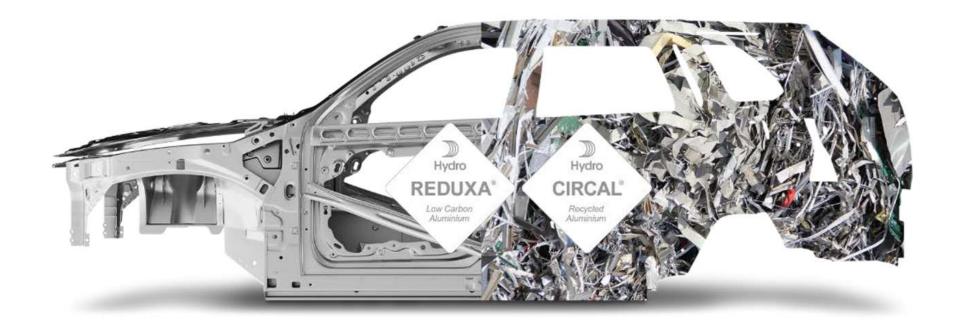

#### **CIRCAL** is being chosen by builders and architects

More than 40 large buildings are now being built using Hydro CIRCAL for the facade, at the request of the final users

# More on Hydro Circal 75R

# More on Hydro Reduxa 4,0

8000 kg CO2 equivalent