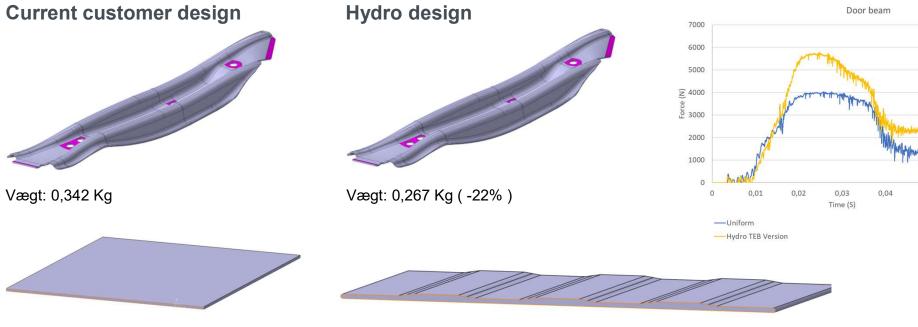

# **Tailored Extruded Blanks**

# Concept Phase

**Door Beam** 

Material: 2mm Plade (5000 alloy)

0,06

0,05