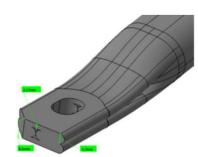

# Substitution as a leaver for growth

Function: Force reduction solenoid valve block.