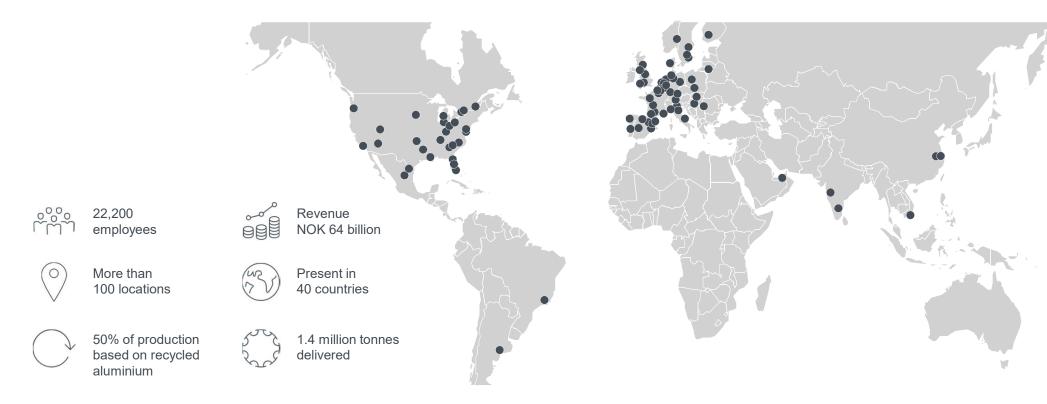

#### Hydro is engaged in the entire aluminium value chain

35.000 people

150 locations 40 countries