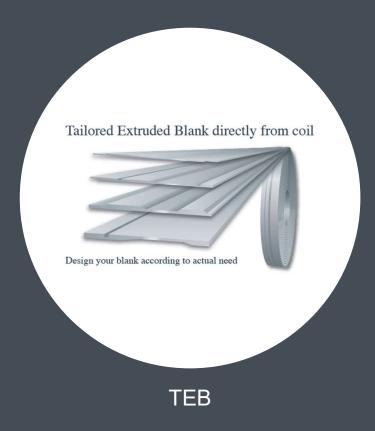

sions (MPE)

Used for condensers, evaporators, and can be supplied with HYBRAZ™/® coating for direct CAB brazing

Internally enhanced tubes (straight and helical) Used for condensers, evaporators

**Precision drawn tubes (PDT)** Used for condensers, evaporators and

+ Line sets



# **Solar thermal**





**Inner grooved tubes** Used for harp and meander absorbers

Multi-port extrusions (MPE) Used for MPE solar absorbers

**Precision drawn tubes (PDT)** Used for connecting lines, heat transfer tubes. Can be punched to be used as manifolds

# **Other industries**

## Heavy Vehicles/Off-road

gardening equipment



62

Hydro

# **Automotive**

)))) Hydro



# **HVAC**

)))) Hydro









# **Struts**

# Project overview















)))) Hydro













Tank strap for gasolinetanks





# **Tailored Extruded Blanks**







# Concept Phase

**Door Beam** 

Material: 2mm Plade (5000 alloy)



0,06

0,05







# **Battery Cable - Flat**

Project







# Solid aluminium Cable for important big customer in collaboration with PT-NA









We are aluminium