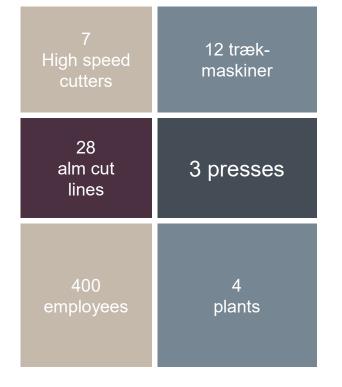

### **TØNDER**:

# With With more than 177 markets share production units

**3,400** employees

**Manufacturing on Coil** 