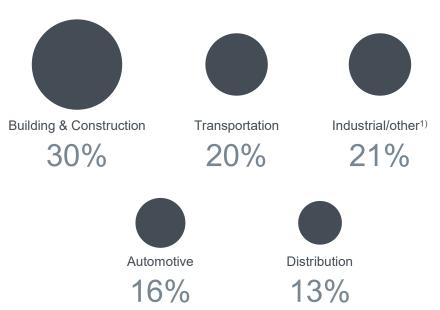

#### **Extrusion Europe serves a broad range of markets**

Based on 2018 volumes