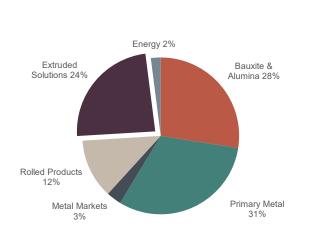

#### **Extruded Solutions – a big part of Hydro today**

~1/4 of Hydro's capital employed, 2018

~1/4 of Hydro's Underlying EBITDA, 2018

Charts excluding Other&Eliminations

**Hydro** 