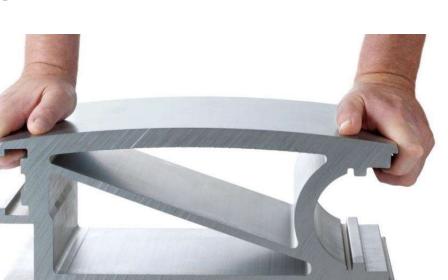

# Substitution as a leaver for growth

Function: Force reduction solenoid valve block.